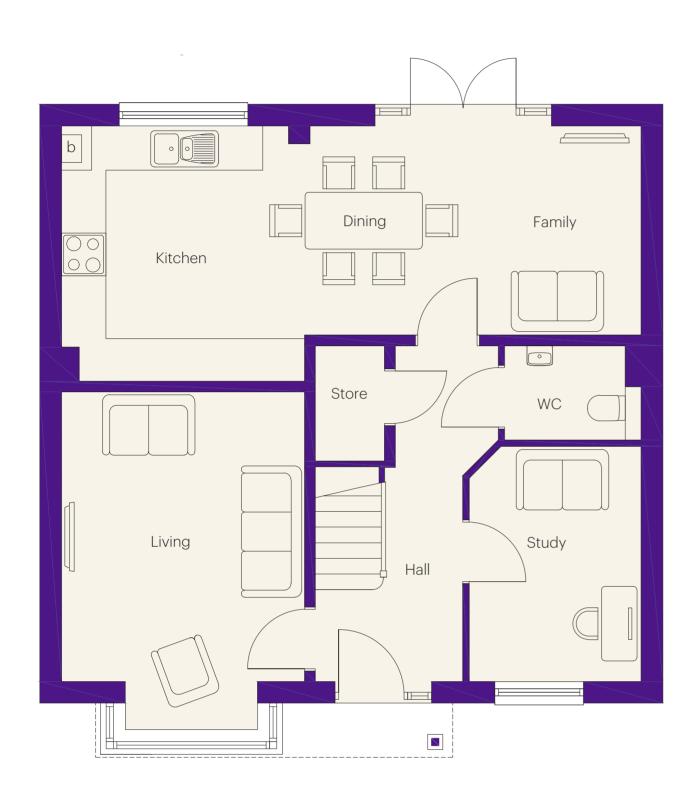

### Ground floor dimensions

| Living Room   | 3.28m x 4.46m | 10′ 9″ x 14′ 8″ |
|---------------|---------------|-----------------|
| Kitchen       | 3.05m x 3.18m | 10′ 0″ x 10′ 5″ |
| Dining/Family | 5.92m x 3.25m | 19′ 5″ x 10′ 8″ |
| W.C.          | 1.15m x 1.87m | 3′ 9″ x 6′ 2″   |
| Hall          | 1.60m x 3.03m | 5′ 3″ x 9′ 11″  |
| Utility       | 2.04m x 1.87m | 6′ 8″ x 6′ 2″   |