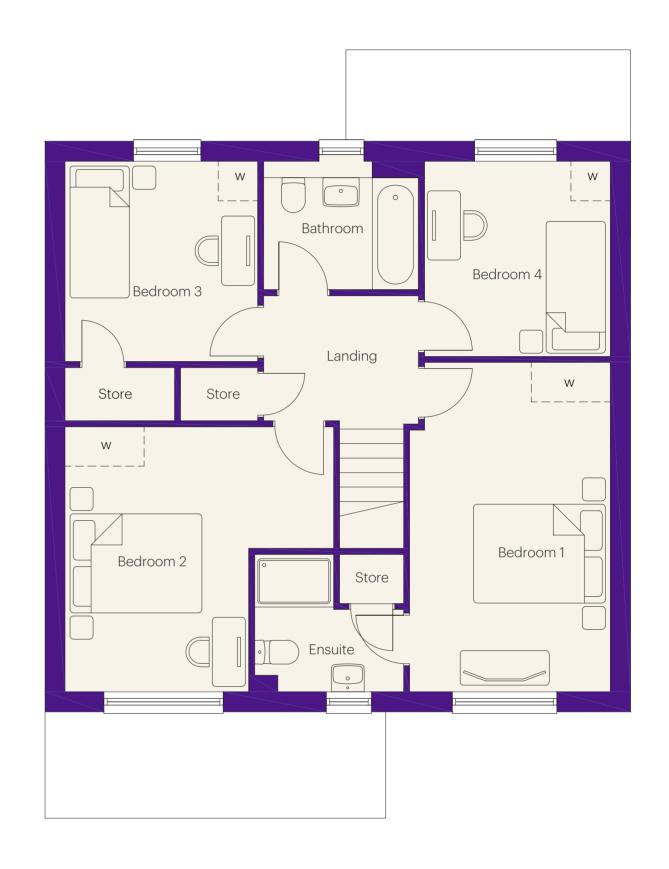

### First floor dimensions

| Bedroom 1 | 3.61m x 4.51m | 11′ 10″ × 14′ 10″ |
|-----------|---------------|-------------------|
| En-Suite  | 1.57m x 2.75m | 5′ 2″ x 9′ 0″     |
| Bedroom 2 | 2.76m x 4.47m | 9′ 1″ x 14′ 8″    |
| Bedroom 3 | 2.99m x 3.44m | 9′ 10″ x 11′ 3″   |
| Bedroom 4 | 2.79m x 3.78m | 9′ 2″ x 12′ 5″    |
| Bathroom  | 2.16m x 3.19m | 7′ 1″ x 10′ 6″    |