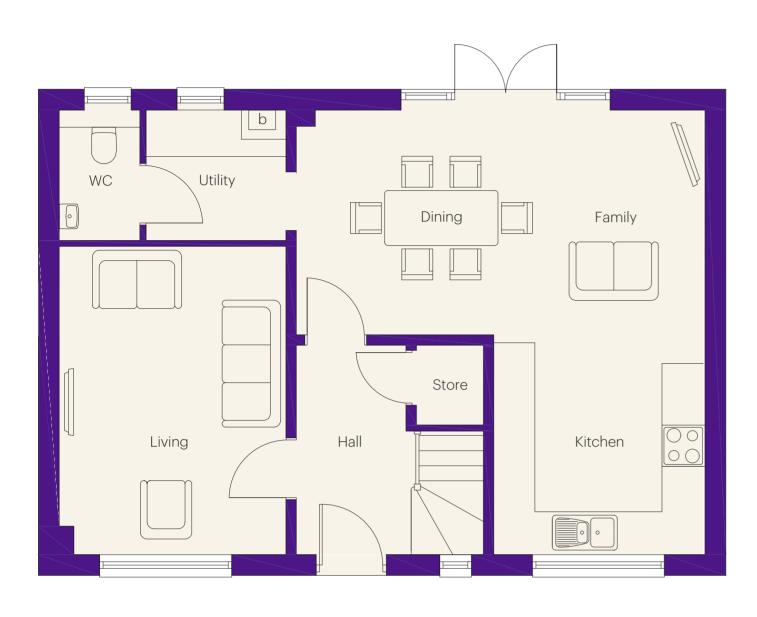

### The Milbrook

4 bedroom home Approximately 1,292 sq ft

### Ground floor dimensions

| Living Room   | 3.28m x 4.46m | 10′ 9″ x 14′ 8″ |
|---------------|---------------|-----------------|
| Kitchen       | 3.05m x 3.18m | 10′ 0″ x 10′ 5″ |
| Dining/Family | 5.92m x 3.25m | 19′ 5″ x 10′ 8″ |
| W.C.          | 1.15m x 1.87m | 3′ 9″ x 6′ 2″   |
| Hall          | 1.60m x 3.03m | 5′ 3″ x 9′ 11″  |
| Utility       | 2.04m x 1.87m | 6′ 8″ x 6′ 2″   |