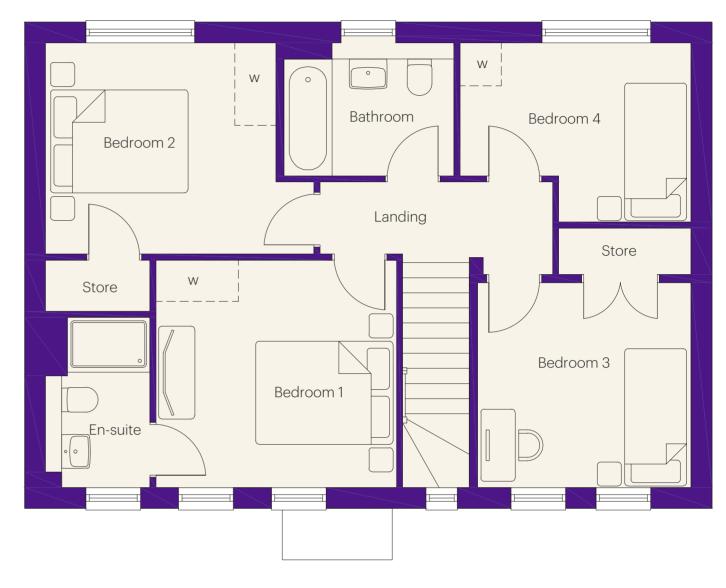

## The Johnstone

4 bedroom home Approximately 1,475 sq ft

### Ground floor dimensions

| Living Room           | 3.61m x 4.51m | 11′ 10″ x 14′ 10″ |
|-----------------------|---------------|-------------------|
| Kitchen/Dining/Family | 8.11m x 4.27m | 26′ 7″ x 14′ 0″   |
| Utility               | 1.93m x 1.34m | 6′ 4″ x 4′ 5″     |
| W.C.                  | 1.60m x 1.40m | 5′ 3″ x 4′ 7″     |
| Hall                  | 1.31m x 5.15m | 4′ 4″ x 16′ 11″   |
| Garage                | 2.80m x 5.00m | 9′ 2″ x 16′ 5″    |

### First floor dimensions

| Bedroom 1 | 3.61m x 4.51m | 11′ 10″ × 14′ 10″ |
|-----------|---------------|-------------------|
| En-Suite  | 1.57m x 2.75m | 5′ 2″ x 9′ 0″     |
| Bedroom 2 | 2.76m x 4.47m | 9′ 1″ x 14′ 8″    |
| Bedroom 3 | 2.99m x 3.44m | 9′ 10″ x 11′ 3″   |
| Bedroom 4 | 2.79m x 3.78m | 9′ 2″ x 12′ 5″    |
| Bathroom  | 2.16m x 3.19m | 7′ 1″ x 10′ 6″    |