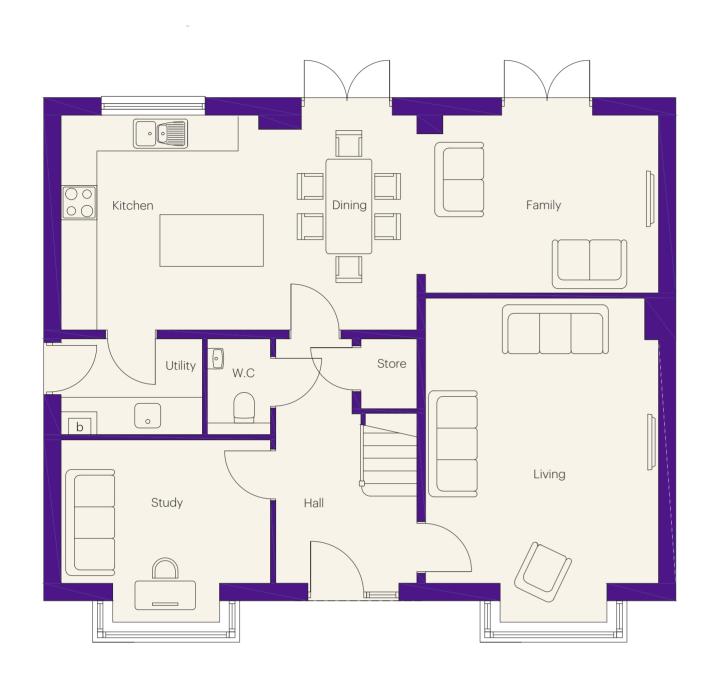

## The Johnstone

4 bedroom home Approximately 1,475 sq ft

### Ground floor dimensions

| Living Room           | 3.61m x 4.51m | 11′ 10″ x 14′ 10″ |
|-----------------------|---------------|-------------------|
| Kitchen/Dining/Family | 8.11m x 4.27m | 26′ 7″ x 14′ 0″   |
| Utility               | 1.93m x 1.34m | 6′ 4″ x 4′ 5″     |
| W.C.                  | 1.60m x 1.40m | 5′ 3″ x 4′ 7″     |
| Hall                  | 1.31m x 5.15m | 4′ 4″ x 16′ 11″   |
| Garage                | 2.80m x 5.00m | 9′ 2″ x 16′ 5″    |