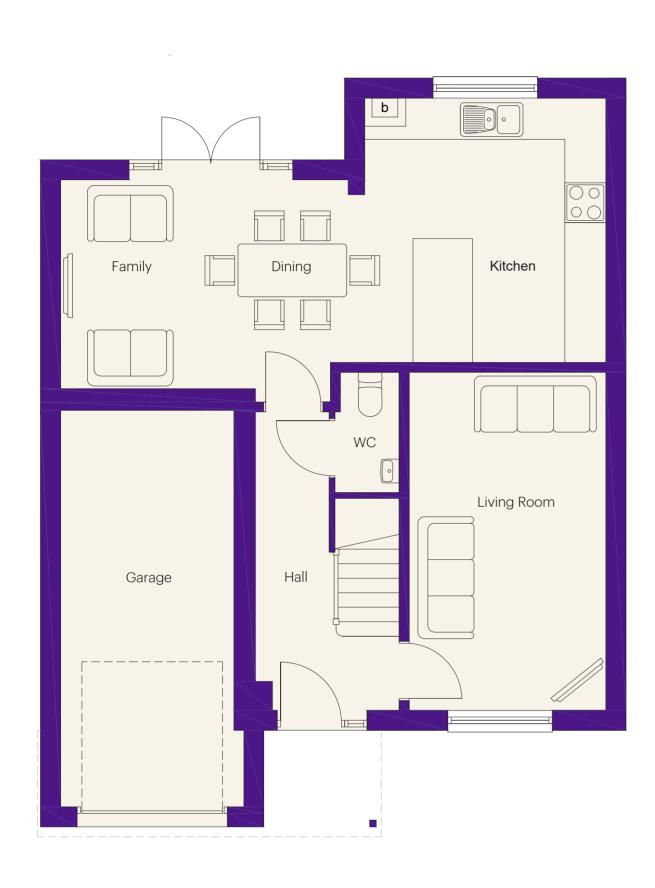

### Ground floor dimensions

| Living Room           | 3.61m x 4.51m | 11′ 10″ x 14′ 10″ |
|-----------------------|---------------|-------------------|
| Kitchen/Dining/Family | 8.11m x 4.27m | 26′ 7″ x 14′ 0″   |
| Utility               | 1.93m x 1.34m | 6′ 4″ x 4′ 5″     |
| W.C.                  | 1.60m x 1.40m | 5′ 3″ x 4′ 7″     |
| Hall                  | 1.31m x 5.15m | 4′ 4″ x 16′ 11″   |
| Garage                | 2.80m x 5.00m | 9′ 2″ x 16′ 5″    |