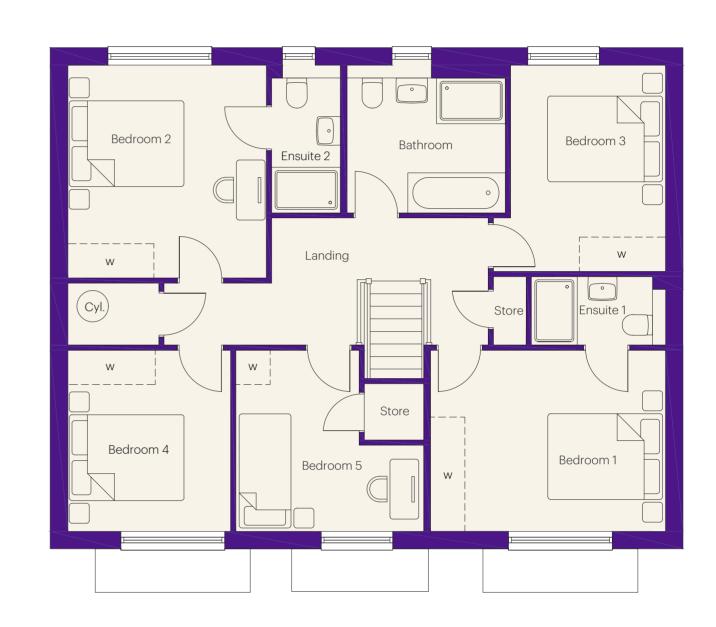

### First floor dimensions

| Bedroom 1  | 4.07m x 3.15m | 13′ 4″ × 10′ 4″ |
|------------|---------------|-----------------|
| En-Suite 1 | 2.31m x 1.20m | 7′ 7″ x 3′ 11″  |
| Bedroom 2  | 3.44m x 3.70m | 11′ 3″ × 12′ 2″ |
| En-Suite 2 | 1.20m x 2.56m | 3′ 11″ x 8′ 5″  |
| Bedroom 3  | 2.67m x 3.59m | 8′ 9″ x 11′ 9″  |
| Bedroom 4  | 2.81m x 3.15m | 9′ 3″ x 10′ 4″  |
| Bedroom 5  | 2.15m x 3.15m | 7′ 1″ × 10′ 4″  |
| Bathroom   | 2.76m x 2.56m | 9′ 1″ x 8′ 5″   |