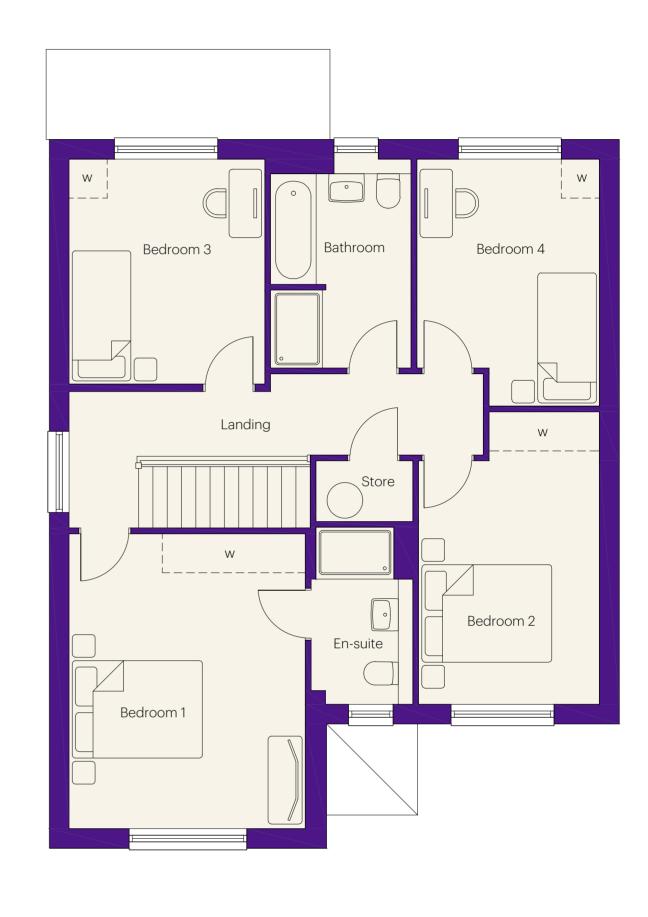

## The Sandway

4 bedroom home Approximately 1,313 sq ft

### First floor dimensions

| Bedroom 1 | 3.02m x 4.97m | 9′ 11″ x 16′ 4″ |
|-----------|---------------|-----------------|
| En-Suite  | 2.26m x 2.06m | 7′ 5″ x 6′ 9″   |
| Bedroom 2 | 4.05m x 4.00m | 13′ 3″ x 13′ 1″ |
| Bedroom 3 | 2.90m x 3.02m | 9′ 6″ x 9′ 11″  |
| Bedroom 4 | 2.80m x 2.94m | 9′ 2″ x 9′ 8″   |
| Bathroom  | 2.35m x 1.93m | 7′ 9″ x 6′ 4″   |