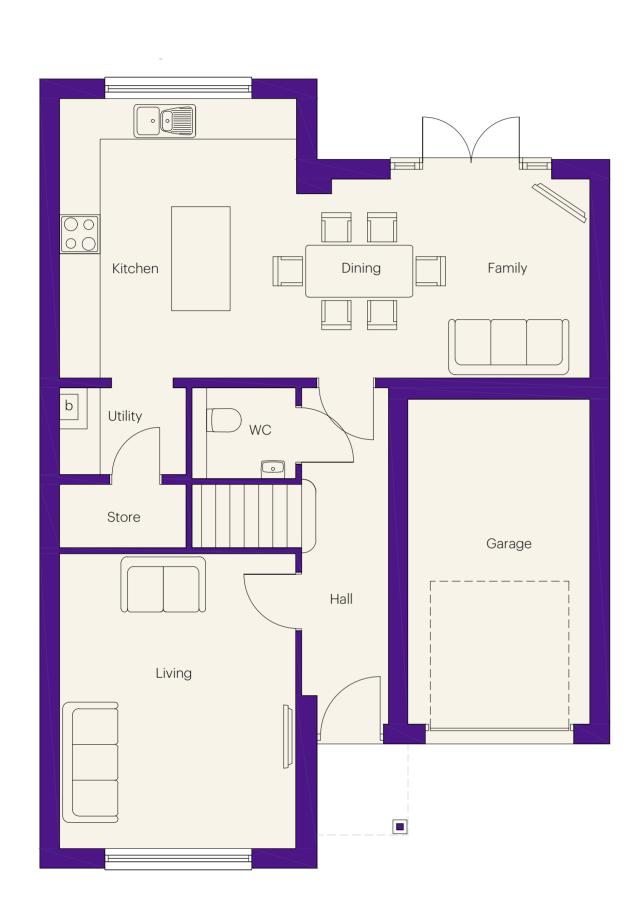

## The Sandway

4 bedroom home Approximately 1,313 sq ft

### Ground floor dimensions

| Living Room           | 2.96m x 5.10m | 9′ 9″ x 16′ 9″  |
|-----------------------|---------------|-----------------|
| Kitchen/Dining/Family | 8.22m x 3.98m | 27′ O″ x 13′ 1″ |
| W.C.                  | 0.98m x 1.83m | 3′ 3″ x 6′ 0″   |
| Hall                  | 2.18m x 4.50m | 7′ 2″ x 14′ 9″  |
| Garage                | 2.63m x 6.02m | 8′ 8″ x 19′ 9″  |