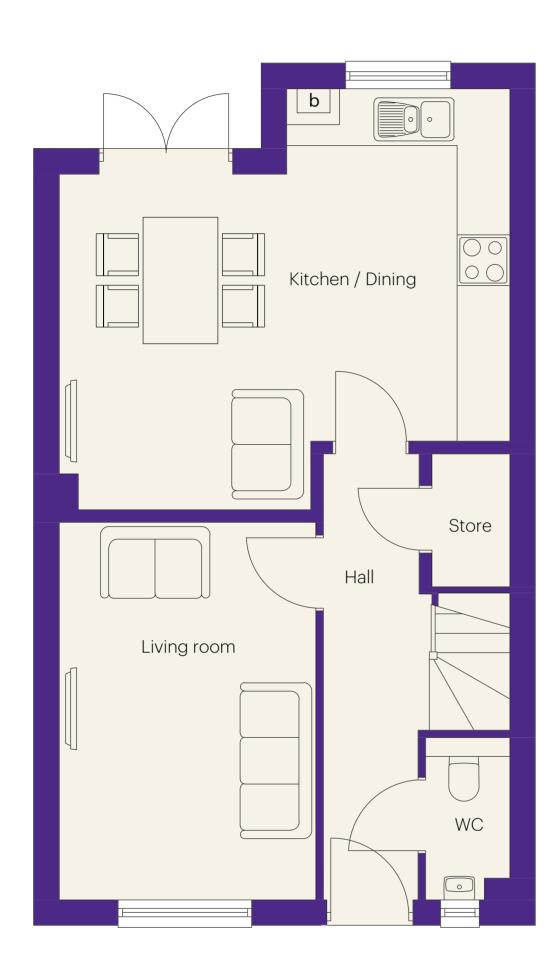

### The Cranborn

3 bedroom home Approximately 976 sq ft

### Ground floor dimensions

| Living Room    | 4.17m x 4.80m | 13′ 8″ x 15′ 9″ |
|----------------|---------------|-----------------|
| Kitchen/Dining | 3.21m x 3.76m | 10′ 6″ x 12′ 4″ |
| W.C.           | 1.94m x 1.67m | 6′ 4″ x 5′ 6″   |
| Hall           | 1.89m x 1.49m | 6′ 2″ x 4′ 11″  |