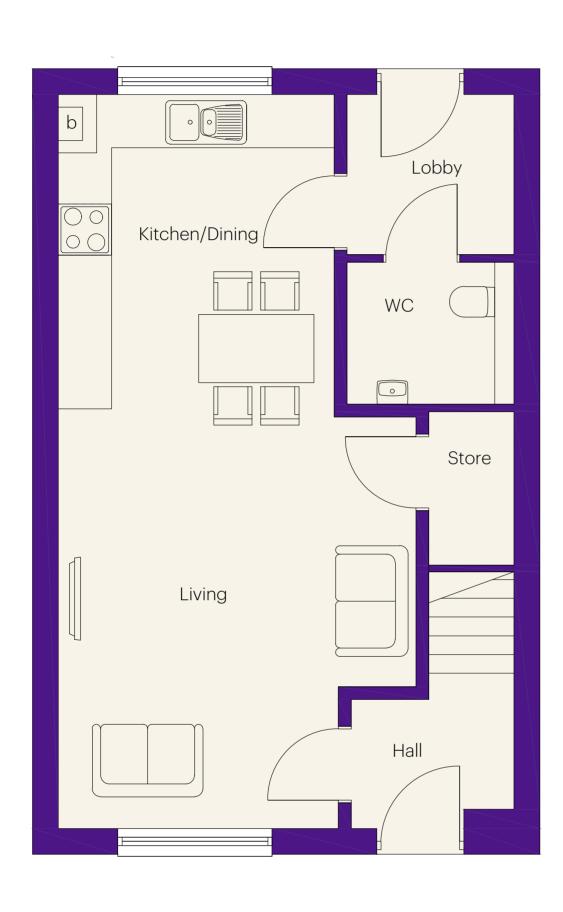

### Ground floor dimensions

| Living Room    | 4.17m x 4.80m | 13′ 8″ x 15′ 9″ |
|----------------|---------------|-----------------|
| Kitchen/Dining | 3.21m x 3.76m | 10′ 6″ x 12′ 4″ |
| W.C.           | 1.94m x 1.67m | 6′ 4″ x 5′ 6″   |
| Hall           | 1.89m x 1.49m | 6′ 2″ x 4′ 11″  |