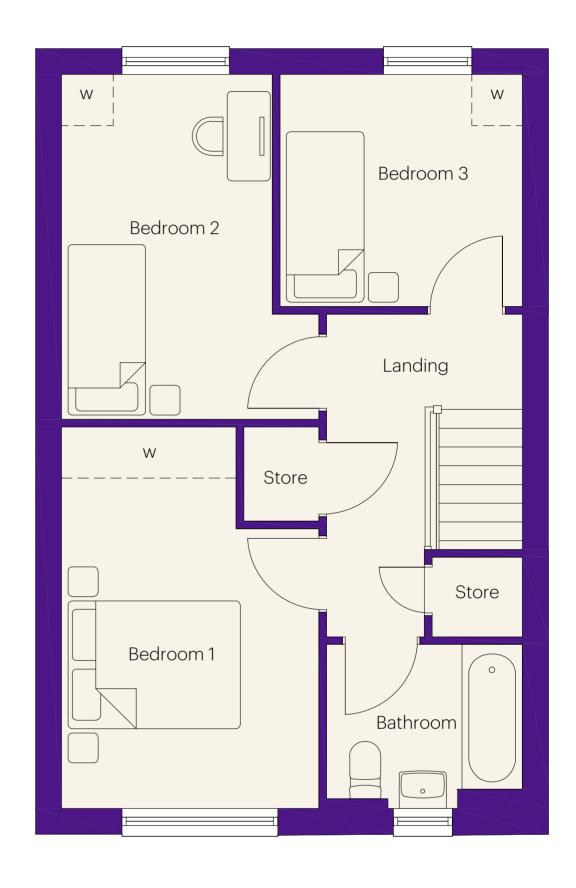

### First floor dimensions

| Bedroom 1 | 2.96m x 4.45m | 9′ 9″ x 14′ 7″  |
|-----------|---------------|-----------------|
| Bedroom 2 | 2.42m x 4.02m | 7′ 11″ x 13′ 2″ |
| Bedroom 3 | 2.79m x 2.70m | 9′ 2″ x 8′ 10″  |
| Bathroom  | 2.25m x 1.90m | 7′ 5″ x 6′ 3″   |
|           |               |                 |