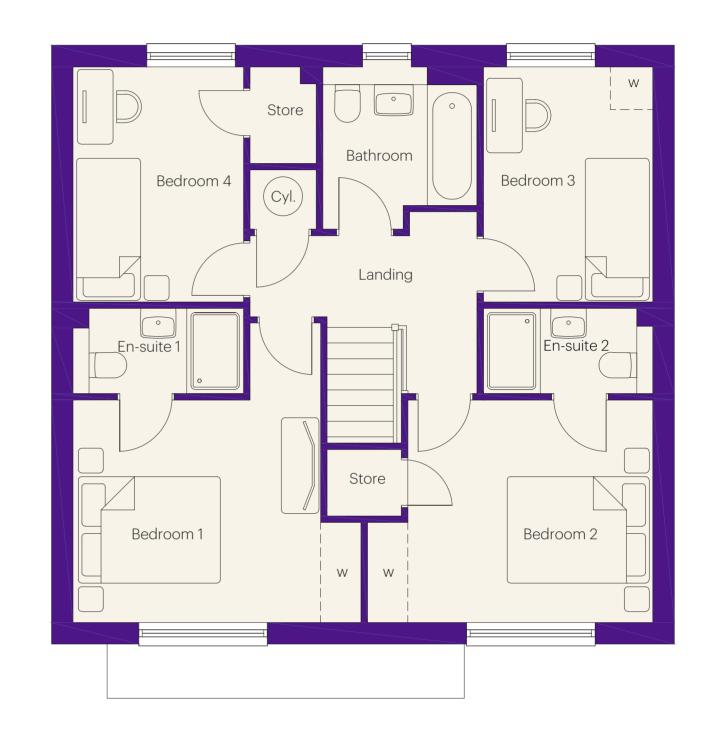

### First floor dimensions

| Bedroom 1 | 3.50m x 3.29m | 11′ 6″ x 10′ 10″ |
|-----------|---------------|------------------|
| En-Suite  | 1.50m x 2.45m | 4′ 11″ x 8′ 0″   |
| Bedroom 2 | 3.33m x 3.05m | 10′ 11″ x 10′ 0″ |
| Bedroom 3 | 3.09m x 2.96m | 10′ 2″ x 9′ 9″   |
| Bedroom 4 | 3.34m x 2.58m | 10′ 11″ x 8′ 6″  |
| Bathroom  | 2.48m x 1.91m | 8′ 2″ x 6′ 3″    |