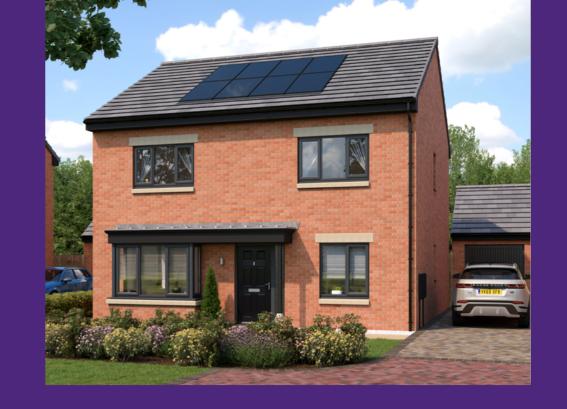

dimensions

| Living Room           | 2.96m x 5.10m | 9′ 9″ x 16′ 9″  |
|-----------------------|---------------|-----------------|
| Kitchen/Dining/Family | 8.22m x 3.98m | 27′ O″ x 13′ 1″ |
| W.C.                  | 0.98m x 1.83m | 3′ 3″ x 6′ 0″   |
| Hall                  | 2.18m x 4.50m | 7′ 2″ x 14′ 9″  |
| Garage                | 2.63m x 6.02m | 8′ 8″ x 19′ 9″  |



### First floor dimensions

| Bedroom 1 | 3.02m x 4.97m | 9′ 11″ x 16′ 4″ |
|-----------|---------------|-----------------|
| En-Suite  | 2.26m x 2.06m | 7′ 5″ x 6′ 9″   |
| Bedroom 2 | 4.05m x 4.00m | 13′ 3″ x 13′ 1″ |
| Bedroom 3 | 2.90m x 3.02m | 9′ 6″ x 9′ 11″  |
| Bedroom 4 | 2.80m x 2.94m | 9′ 2″ x 9′ 8″   |
| Bathroom  | 2.35m x 1.93m | 7′ 9″ x 6′ 4″   |

# The Salisbury

4 bedroom home Approximately 1,370 sq ft







### Ground floor dimensions

| Living Room           | 3.40m x 4.05m | 11′ 2″ x 13′ 3″  |
|-----------------------|---------------|------------------|
| Kitchen/Dining/Family | 8.11m x 2.92m | 26′ 7″ x 9′ 7″   |
| Study                 | 2.40m x 3.29m | 7′ 10″ x 10′ 10″ |
| W.C.                  | 1.90m x 1.33m | 6′ 3″ x 4′ 4″    |
| Hall                  | 2.08m x 4.70m | 6′ 10″ x 15′ 5″  |

### First floor dimensions

| Bedroom 1  | 3.46m x 3.11m | 11′ 4″ x 10′ 2″  |
|------------|---------------|------------------|
| En-Suite 1 | 2.38m x 1.20m | 7′ 10″ x 3′ 11″  |
| Bedroom 2  | 3.43m x 3.11m | 11′ 3″ x 10′ 2″  |
| En-Suite 2 | 2.36m x 1.20m | 7′ 9″ x 3′ 11″   |
| Bedroom 3  | 2.36m x 3.29m | 7′ 9″ x 10′ 10″  |
| Bedroom 4  | 2.38m x 3.29m | 7′ 10″ x 10′ 10″ |
| Bathroom   | 2.17m