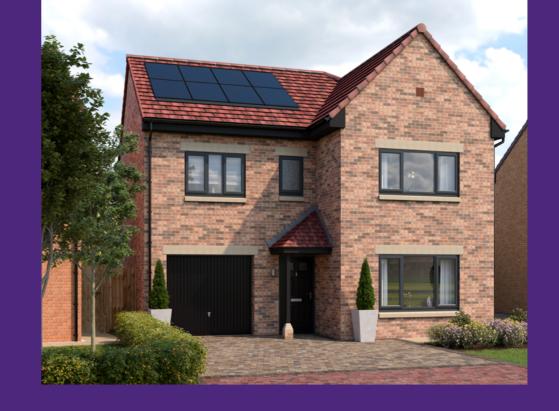

--------------|
| Kitchen/Dining/Family | 8.11m x 2.92m | 26′ 7″ x 9′ 7″   |
| Study                 | 2.40m x 3.29m | 7′ 10″ x 10′ 10″ |
| W.C.                  | 1.90m x 1.33m | 6′ 3″ x 4′ 4″    |
| Hall                  | 2.08m x 4.70m | 6′ 10″ x 15′ 5″  |

### First floor dimensions

| Bedroom 1  | 3.46m x 3.11m | 11′ 4″ x 10′ 2″  |
|------------|---------------|------------------|
| En-Suite 1 | 2.38m x 1.20m | 7′ 10″ x 3′ 11″  |
| Bedroom 2  | 3.43m x 3.11m | 11′ 3″ x 10′ 2″  |
| En-Suite 2 | 2.36m x 1.20m | 7′ 9″ x 3′ 11″   |
| Bedroom 3  | 2.36m x 3.29m | 7′ 9″ x 10′ 10″  |
| Bedroom 4  | 2.38m x 3.29m | 7′ 10″ x 10′ 10″ |
| Bathroom   | 2.17m x 2.26m | 7′ 1″ x 7′ 5″    |
|            |               |                  |

## The Johnstone

4 bedroom home Approximately 1,475 sq ft







### Ground floor dimensions

| Living Room           | 3.61m x 4.51m | 11′ 10″ x 14′ 10″ |
|-----------------------|---------------|-------------------|
| Kitchen/Dining/Family | 8.11m x 4.27m | 26′ 7″ x 14′ 0″   |
| Utility               | 1.93m x 1.34m | 6′ 4″ x 4′ 5″     |
| W.C.                  | 1.60m x 1.40m | 5′ 3″ x 4′ 7″     |
| Hall                  | 1.31m x 5.15m | 4′ 4″ x 16′ 11″   |
| Garage                | 2.80m x 5.00m | 9′ 2″ x 16′ 5″    |

### First floor dimensions

| Bedroom 1 | 3.61m x 4.51m | 11′ 10″ × 14′ 10″ |
|-----------|---------------|-------------------|
| En-Suite  | 1.57m x 2.75m | 5′ 2″ x 9′ 0″     |
| Bedroom 2 | 2.76m x 4.47m | 9′ 1″ x 14′ 8″    |
| Bedroom 3 | 2.99m x 3.44m | 9′ 10″ x 11′ 3″   |
| Bedroom 4 | 2.79m x 3.78m | 9′ 2″ x 12′ 5″    |
|