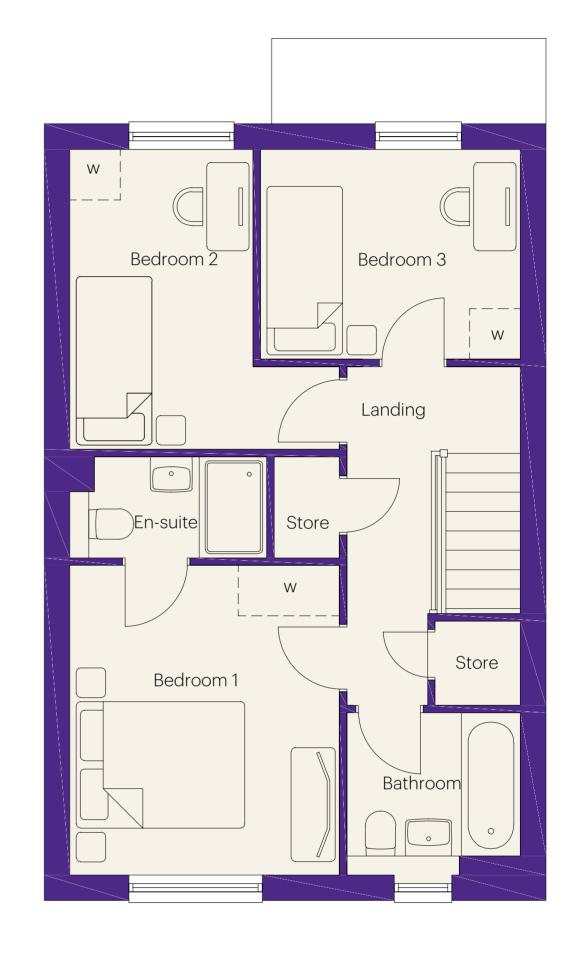

### The Cranborn

3 bedroom home Approximately 976 sq ft

### First floor dimensions

| Bedroom 1 | 2.96m x 4.45m | 9′ 9″ x 14′ 7″  |
|-----------|---------------|-----------------|
| Bedroom 2 | 2.42m x 4.02m | 7′ 11″ x 13′ 2″ |
| Bedroom 3 | 2.79m x 2.70m | 9′ 2″ x 8′ 10″  |
| Bathroom  | 2.25m x 1.90m | 7′ 5″ x 6′ 3″   |
|           |               |                 |