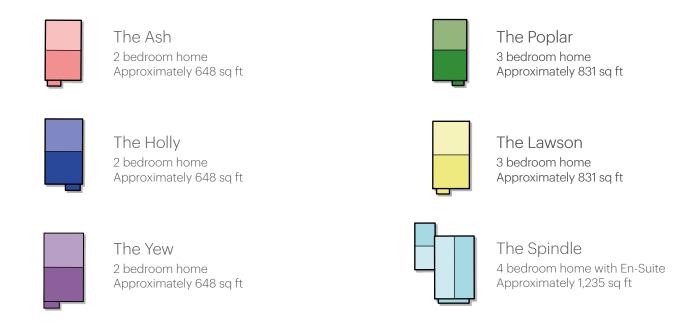

The Ash

2 bedroom home

# The Lawson

#### 3 bedroom home

Approximately 831 sq ft

| Living Room    | 3.45m x 4.85m | 11′ 4″ x 15′ 11″  |
|----------------|---------------|-------------------|
| Kitchen/Dining | 4.51m x 3.62m | 14′ 10″ x 11′ 11″ |
| W.C.           | 1.15m x 1.54m | 3′ 9″ x 5′ 1″     |
| Hall           | 1.63m x 1.88m | 5′ 4″ x 6′ 2″     |

#### First floor dimensions

| Bedroom 1 | 4.51m x 2.65m | 14′ 10″ x 8′ 8″ |
|-----------|---------------|-----------------|
| Bedroom 2 | 2.25m x 3.64m | 7′ 5″ x 12′ 0″  |
| Bedroom 3 | 2.18m x 2.19m | 7′ 2″ × 7′ 2″   |
| Bathroom  | 2.25m x 2.10m | 7′ 5″ x 6′ 11″  |