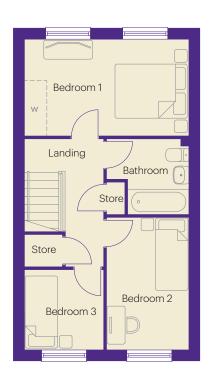

# The Lawson

#### 3 bedroom home

Approximately 831 sq ft

| Living Room    | 3.45m x 4.85m | 11′ 4″ x 15′ 11″  |
|----------------|---------------|-------------------|
| Kitchen/Dining | 4.51m x 3.62m | 14′ 10″ x 11′ 11″ |
| W.C.           | 1.15m x 1.54m | 3′ 9″ x 5′ 1″     |
| Hall           | 1.63m x 1.88m | 5′ 4″ x 6′ 2″     |

#### First floor dimensions

| Bedroom 1 | 4.51m x 2.65m | 14′ 10″ x 8′ 8″ |
|-----------|---------------|-----------------|
| Bedroom 2 | 2.25m x 3.64m | 7′ 5″ x 12′ 0″  |
| Bedroom 3 | 2.18m x 2.19m | 7′ 2″ × 7′ 2″   |
| Bathroom  | 2.25m x 2.10m | 7′ 5″ x 6′ 11″  |