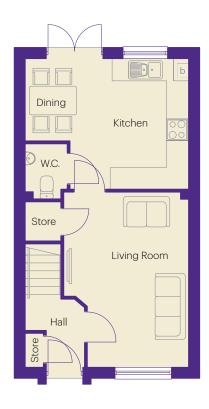

# The Lawson

#### 3 bedroom home

Approximately 831 sq ft

| Living Room    | 3.45m x 4.85m | 11′ 4″ x 15′ 11″  |
|----------------|---------------|-------------------|
| Kitchen/Dining | 4.51m x 3.62m | 14′ 10″ x 11′ 11″ |
| W.C.           | 1.15m x 1.54m | 3′ 9″ x 5′ 1″     |
| Hall           | 1.63m x 1.88m | 5′ 4″ x 6′ 2″     |

#### First floor dimensions

| Bedroom 1 | 4.51m x 2.65m | 14′ 10″ x 8′ 8″ |
|-----------|---------------|-----------------|
| Bedroom 2 | 2.25m x 3.64m | 7′ 5″ x 12′ 0″  |
| Bedroom 3 | 2.18m x 2.19m | 7′ 2″ × 7′ 2″   |
| Bathroom  | 2.25m x 2.10m | 7′ 5″ x 6′ 11″  |