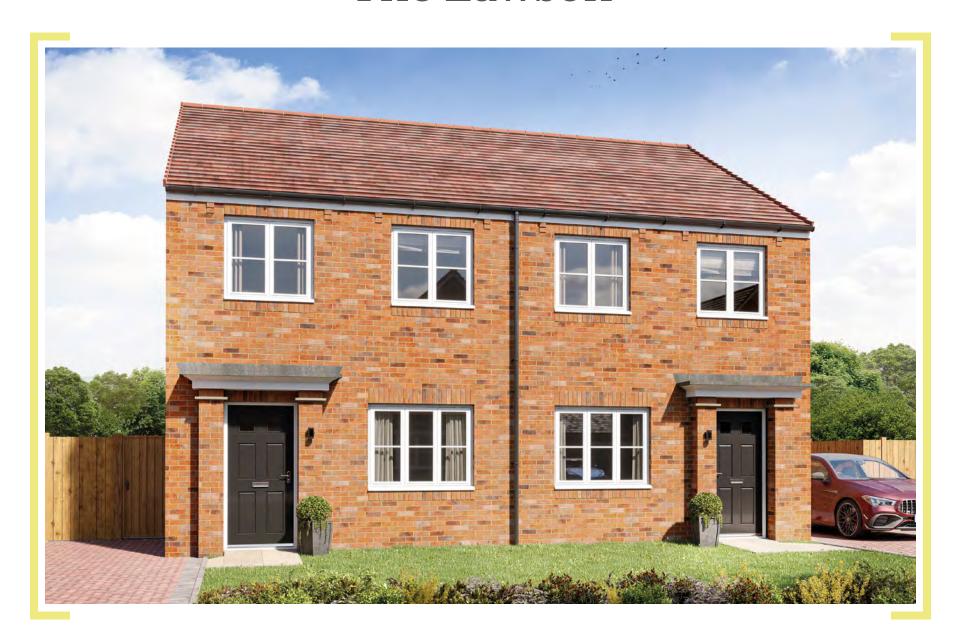

# The Lawson

#### 3 bedroom home

Approximately 831 sq ft

| Living Room    | 3.45m x 4.85m | 11′ 4″ x 15′ 11″  |
|----------------|---------------|-------------------|
| Kitchen/Dining | 4.51m x 3.62m | 14′ 10″ x 11′ 11″ |
| W.C.           | 1.15m x 1.54m | 3′ 9″ x 5′ 1″     |
| Hall           | 1.63m x 1.88m | 5′ 4″ x 6′ 2″     |

#### First floor dimensions

| Bedroom 1 | 4.51m x 2.65m | 14′ 10″ x 8′ 8″ |
|-----------|---------------|-----------------|
| Bedroom 2 | 2.25m x 3.64m | 7′ 5″ x 12′ 0″  |
| Bedroom 3 | 2.18m x 2.19m | 7′ 2″ × 7′ 2″   |
| Bathroom  | 2.25m x 2.10m | 7′ 5″ x 6′ 11″  |