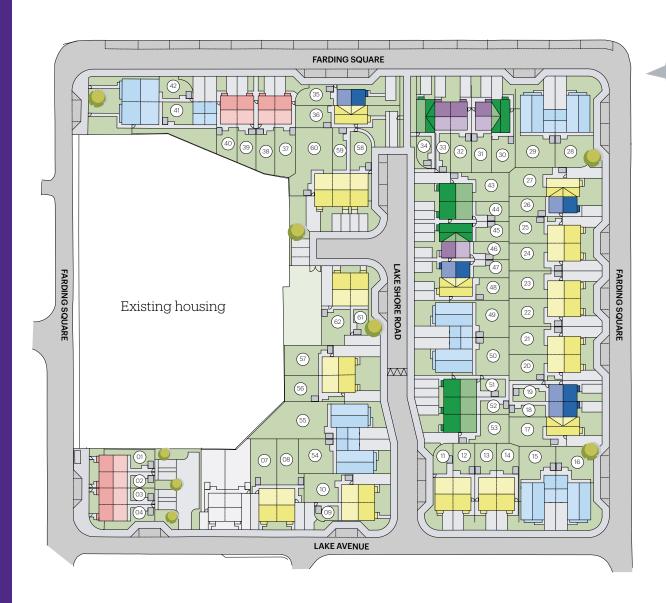

### The Fairways

The Fairways provides a superb collection of high quality homes located within a 2 minute drive to Marsden Beach.

Our eagerly awaited development features a range of our renowned and best selling house types as well as incorporating a new 4 bedroom layout.

All house styles at The Fairways provide modern and spacious living spaces perfect for first-time buyers or those looking to upgrade to their forever home.

Our homes are also built to our premium specification throughout and offer a wide range of choices and upgrade options to allow you to truly make your home your own and fit around your desired lifestyle.

### Why choose The Fairways?

- 2 minute drive from Marsden Beach, Marsden Grotto and Souter Lighthouse
- Whitburn, Seaburn and Roker beaches are also within a 15 minute drive
- Surrounded by an array of outdoor recreational spaces including South Shields Golf Club and Temple Memorial Park
- 10 minute drive to Sandhaven Beach with surrounding attractions including Ocean Beach Pleasure Park and municipal seaside parks

- Ideally located for visiting coastal areas and attractions
- Short drive to South Shields town centre featuring a great selection of big high street favourites
- Surrounded by excellent transport links and amenities

• A great range of education and childcare services in the area

- Within a 10 minute drive of South Shields town centre providing Metro connectivity
- Within a 30 minute drive of both Sunderland and Newcastle City Centre