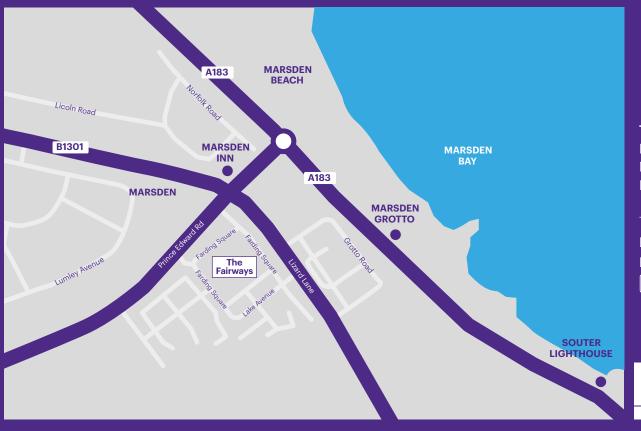

### The Fairways

The Fairways provides a superb collection of high quality homes located within a 2 minute drive to Marsden Beach.

Our eagerly awaited development features a range of our renowned and best selling house types as well as incorporating a new 4 bedroom layout.

### Why choose The Fairways?

- 2 minute drive from Marsden Beach, Marsden Grotto and Souter Lighthouse
- Whitburn, Seaburn and Roker beaches are also within a 15 minute drive
- Surrounded by an array of outdoor recreational spaces including South Shields Golf Club and Temple Memorial Park
- 10 minute drive to Sandhaven Beach with surrounding attractions including Ocean Beach Pleasure Park and municipal seaside parks

- Ideally located for visiting coastal areas and attractions
- Short drive to South Shields town centre featuring a great selection of big high street favourites
- Surrounded by excellent transport links and amenities

• A great range of education and childcare services in the area

- Within a 10 minute drive of South Shields town centre providing Metro connectivity
- Within a 30 minute drive of both Sunderland and Newcastle City Centre