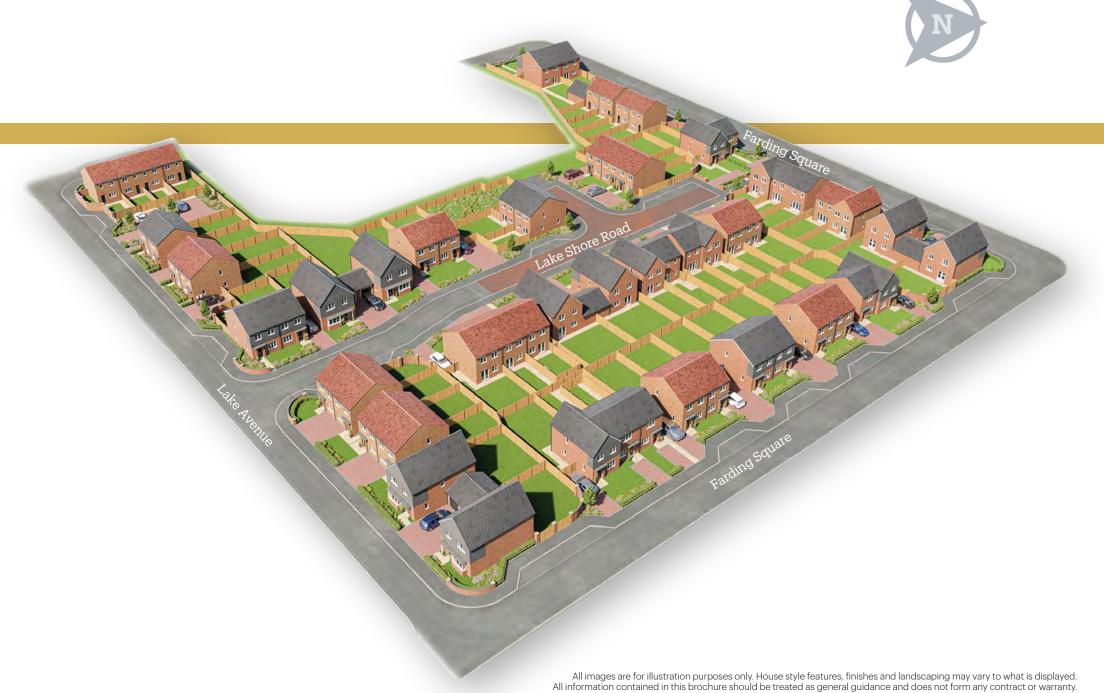

### The Fairways

The Fairways provides a superb collection of high quality homes located within a 2 minute drive to Marsden Beach.

Our eagerly awaited development features a range of our renowned and best selling house types as well as incorporating a new 4 bedroom layout.

All house styles at The Fairways provide modern and spacious living spaces perfect for first-time buyers or those looking to upgrade to their forever home.

Our homes are also built to our premium specification throughout and offer a wide range of choices and upgrade options to allow you to truly make your home your own and fit around your desired lifestyle.

### Why choose The Fairways?

- 2 minute drive from Marsden Beach, Marsden Grotto and Souter Lighthouse
- Whitburn, Seaburn and Roker beaches are also within a 15 minute drive
- Surrounded by an array of outdoor recreational spaces including South Shields Golf Club and Temple Memorial Park
- 10 minute drive to Sandhaven Beach with surrounding attractions including Ocean Beach Pleasure Park and municipal seaside parks