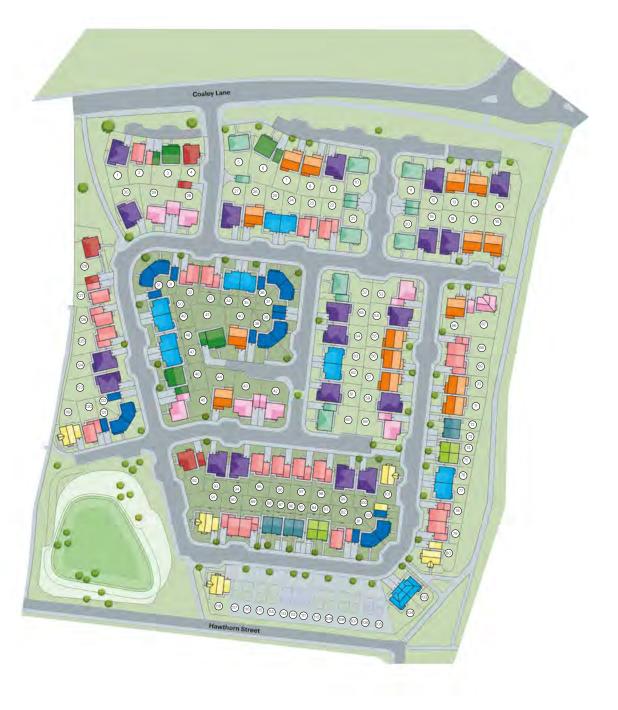

to an excellent standard specification throughout, plus there are a wide range of upgrade options to allow you to truly make your home your own and fit around your desired lifestyle.

As well as owning a luxury new home on a sought-after development, you will also receive a two year Gentoo Customer Care guarantee and a 10 year NHBC warranty as standard - providing total peace of mind about your new Gentoo home.



- **The Ash**2 bedroom home
- The Poplar
  3 bedroom home
- The Laburnum
  3 bedroom home
- The Elder
  3 bedroom home
- The Hawthorn
  3 bedroom home
- The Larch
  4 bedroom home
- The Hazel
  4 bedroom home
- The Alnwick
  4 bedroom home
- The Spruce
  4 bedroom home
- The Mitford
  4 bedroom home
- The Sycamore
  4 bedroom home
- The Juniper
  4 bedroom home
- Garage Access



## House types

We build and design modern homes with you in mind



## Meadow View





### Why choose Meadow View?



- New house styles with adaptable living spaces
- Located in a beautiful rural setting
- Local amenities only a short walk away at Newbottle Village



- Ideally located for visiting coastal areas and attractions
- Surrounded by excellent transport links and amenities



• A great range of education and childcare services in the area



- 5 minute drive to Houghton-le-Spring town centre
- Excellent connectivity to the A690, A19 and A1
- Within a 20 minute drive of both Durham and Sunderland city centres



# The Alnwick



## 4 bedroom family home

Approximately 1,250 sq ft



#### Ground floor dimensions

| Living Room    | 3.69m x 3.87m | 12′ 1″ x 12′ 8″ |
|----------