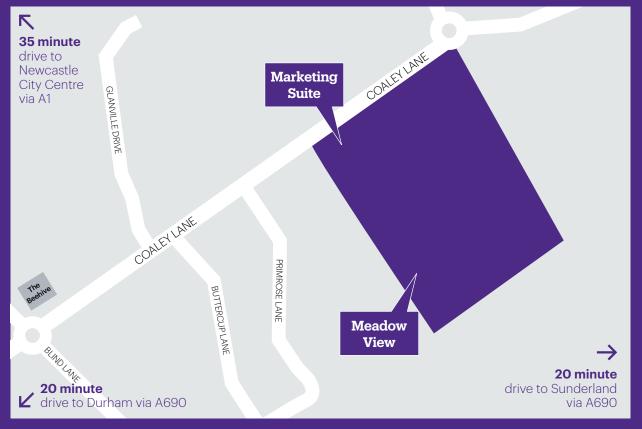

Our homes are conveniently located within walking distance of general amenities at Newbottle Village as well as benefitting from close proximity to local schools, leisure centres and century old pubs and restaurants. Meadow View is also just a five-minute drive from Houghton-le-Spring's town centre which has an extended range of shops and cafés to visit at your leisure. Alternatively, if you prefer to experience the buzz of the city, the excellent transport links close-by allow you to reach the centre of Durham or Sunderland in just 20 minutes via the A690 or Newcastle City Centre within 35 minutes via the A1.

• A great range of education and childcare services in the area

- 5 minute drive to Houghton-le-Spring town centre
- Excellent connectivity to the A690, A19 and A1
- Within a 20 minute drive of both Durham and Sunderland city centres