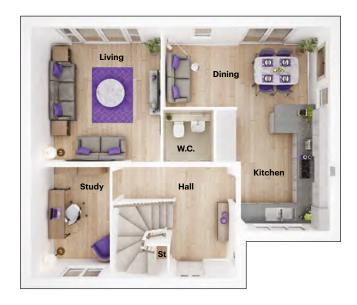

# The Alnwick

## 4 bedroom family home

Approximately 1,250 sq ft

#### Ground floor dimensions

| Living Room    | 3.69m x 3.87m | 12′ 1″ x 12′ 8″ |
|----------------|---------------|-----------------|
| Kitchen/Dining | 4.78m x 5.86m | 15′ 8″ x 19′ 3″ |
| W.C.           | 1.45m x 1.50m | 4′ 9″ x 4′ 11″  |
| Hall           | 3.53m x 3.19m | 11′ 7″ x 10′ 6″ |
| Study          | 2.24m x 3.19m | 7′ 4″ × 10′ 6″  |