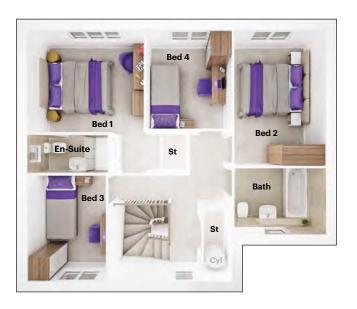

# The Alnwick

## 4 bedroom family home

Approximately 1,250 sq ft

#### Ground floor dimensions

| Living Room    | 3.69m x 3.87m | 12′ 1″ x 12′ 8″ |
|----------------|---------------|-----------------|
| Kitchen/Dining | 4.78m x 5.86m | 15′ 8″ x 19′ 3″ |
| W.C.           | 1.45m x 1.50m | 4′ 9″ x 4′ 11″  |
| Hall           | 3.53m x 3.19m | 11′ 7″ x 10′ 6″ |
| Study          | 2.24m x 3.19m | 7′ 4″ × 10′ 6″  |

#### First floor dimensions

| Bedroom 1 | 3.32m x 4.09m | 10′ 11″ x 13′ 5″ |
|-----------|---------------|------------------|
| En-Suite  | 2.31m x 1.10m | 7′ 7″ × 3′ 7″    |
| Bedroom 2 | 2.61m x 3.87m | 8′ 7″ x 12′ 8″   |
| Bedroom 3 | 2.24m x 3.04m | 7′ 4″ × 10′ 0″   |
| Bedroom 4 | 2.45m x 2.80m | 8′ 0″ x 9′ 2″    |
| Bathroom  | 2.61m x 1.90m | 8′ 7″ x 6′ 3″    |
|           |               |                  |